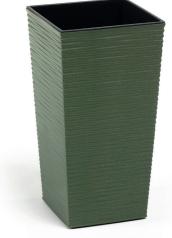

### Finesse ECO Tall Square Chisel

| CODE    | SIZE | COLOUR       | UNIT | PRICE |
|---------|------|--------------|------|-------|
| LM830G  | 19cm | Grey         | Each | £4.85 |
| LM830FG | 19cm | Forest Green | Each | £4.85 |
| LM831G  | 25cm | Grey         | Each | £8.80 |
| LM831FG | 25cm | Forest Green | Each | £8.80 |

Recycled plastic and up to . 40% Wood

GREY

FOREST GREEN