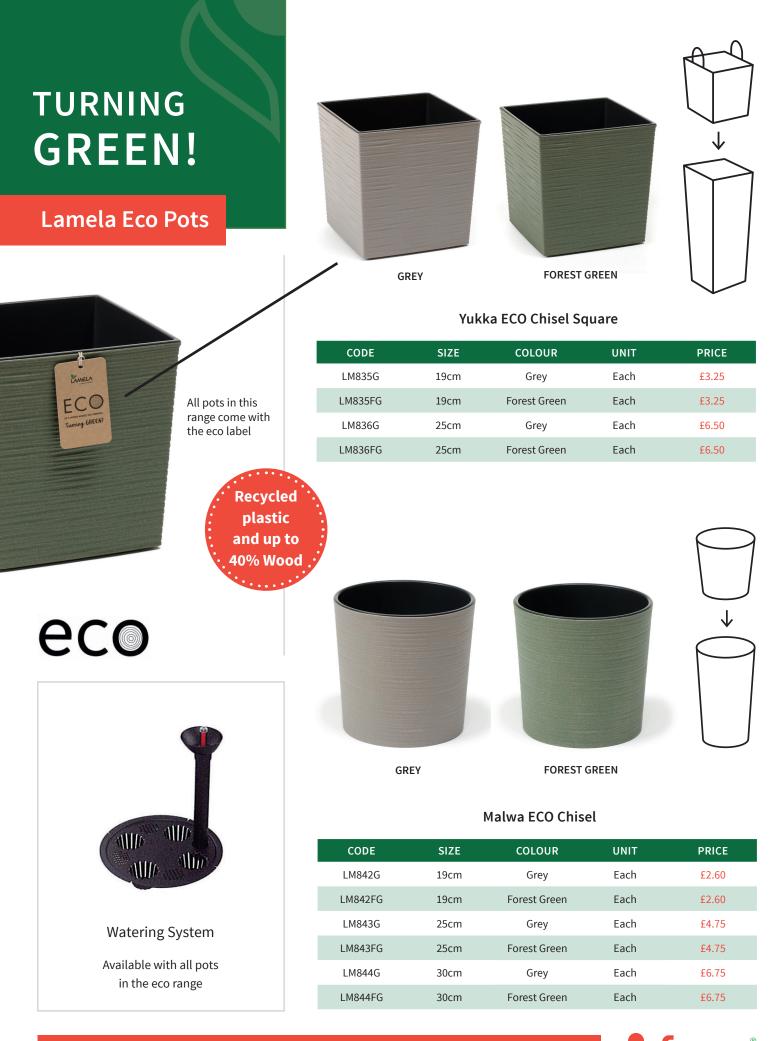

# turning **GREEN!**

### Lamela Eco Pots

The new line of eco pots made from recycled plastic and wood.

Lamela source the wood from the wood chippings in the production of furniture and other wooden products. These chips, which would usually have been disposed of get a new life in our latest line of pots.

They create a product that is not only ecological but also adds a natural touch to any interior or terrace.

## eco

GREY

FOREST GREEN

Recycled plastic and up to . 40% Wood

GREY

FOREST GREEN