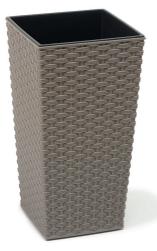

#### Finesse ECO Tall Square Rattan

| CODE    | SIZE | COLOUR       | UNIT | PRICE |
|---------|------|--------------|------|-------|
| LM821G  | 19cm | Grey         | Each | £4.85 |
| LM821FG | 19cm | Forest Green | Each | £4.85 |
| LM822G  | 25cm | Grey         | Each | £8.80 |
| LM822FG | 25cm | Forest Green | Each | £8.80 |

Recycled plastic and up to . 40% Wood

GREY

FOREST GREEN