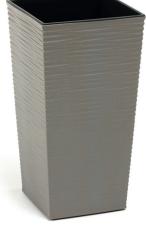

### Finesse ECO Tall Square Chisel

| CODE    | SIZE | COLOUR       | UNIT | PRICE |
|---------|------|--------------|------|-------|
| LM830G  | 19cm | Grey         | Each | £4.85 |
| LM830FG | 19cm | Forest Green | Each | £4.85 |
| LM831G  | 25cm | Grey         | Each | £8.80 |
| LM831FG | 25cm | Forest Green | Each | £8.80 |

Recycled plastic and up to . 40% Wood

GREY

FOREST GREEN