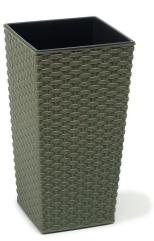

#### Finesse ECO Tall Square Rattan

| CODE    | SIZE | COLOUR       | UNIT | PRICE |
|---------|------|--------------|------|-------|
| LM821G  | 19cm | Grey         | Each | £4.85 |
| LM821FG | 19cm | Forest Green | Each | £4.85 |
| LM822G  | 25cm | Grey         | Each | £8.80 |
| LM822FG | 25cm | Forest Green | Each | £8.80 |

Recycled plastic and up to . 40% Wood

GREY

FOREST GREEN